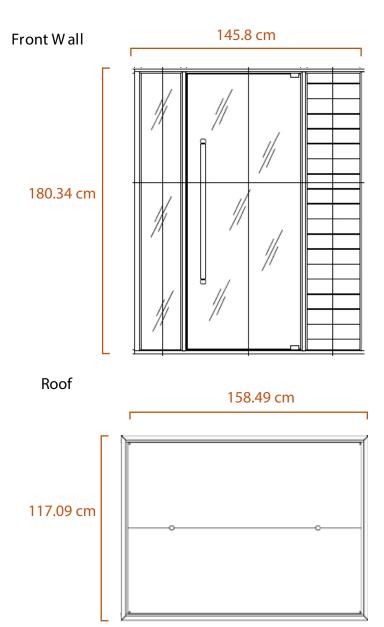

# Signature® III Sauna Panels

For seamless craftsmanship, each wall of the Signature consists of one large wooden panel:

- Roof & Floor Panels
  158.49 cm x 117.09 cm x 7.62 cm thick (see diagram)
- Back & Front Panels
  145.8 cm x 180.34 cm x 7.62 cm thick (see diagram)
- Side Panels
  113.28 cm x 180.34 cm x 6.60 cm thick

#### Exterior

158.49 cm W x 117.09 cm D x 196.85 cm H\* / 71.12 cm door width