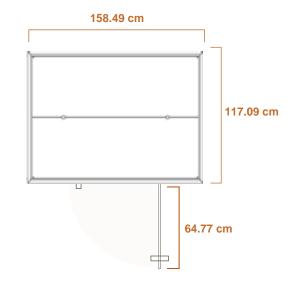

#### Exterior

158.49 cm W x 117.09 cm D x 196.85 cm H\* / 71.12 cm door width

# Signature® III Sauna Panels

For seamless craftsmanship, each wall of the Signature consists of one large wooden panel:

- Roof & Floor Panels
  158.49 cm x 117.09 cm x 7.62 cm thick (see diagram)
- Back & Front Panels
  145.8 cm x 180.34 cm x 7.62 cm thick (see diagram)
- Side Panels
  113.28 cm x 180.34 cm x 6.60 cm thick