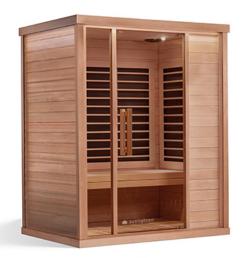

Eucalyptus

Restore your healthy vitality with this slim and sleek Signature sauna. Elegant details of crown molding and exterior lighting make this far infrared sauna a beautiful addition to any room.