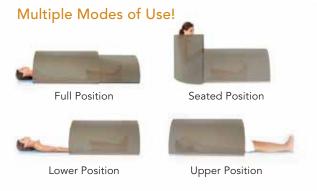

## Take comfort with the Solopad®

The Solopad® features clinically-tested Solocarbon® heat in a full body pad for total body surround and ultra plush 3" memory foam for the most comfortable and effective sauna experience. Use with the Solo or place on the bed, sofa or chair for soothing far infrared therapy anytime, anywhere.